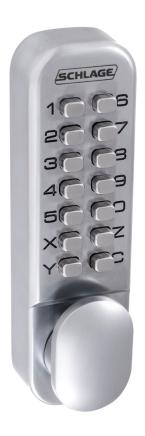

# Economical functionality and convenience.

The new Schlage Mechanical Digital Lock comes complete with an optional hold open function. A simple mechanical push button digital solution for applications where simplicity and convenience of use are paramount.

## **Features and Benefits:**

- Easy to install
- 14 digit PIN code pad, up to 8000 code variations
- · Suitable for light duty, internal use
- · Hold open function