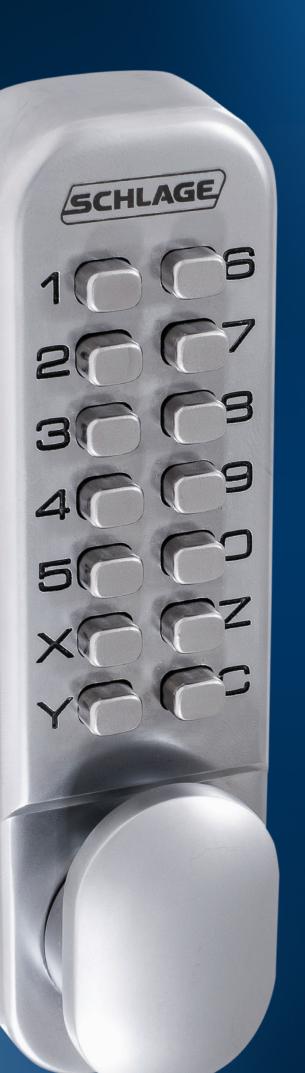

# Economical functionality and convenience.

The new Schlage Mechanical Digital Lock comes complete with an optional hold open function. A simple mechanical push button digital solution for applications where simplicity and convenience of use are paramount.

## **Features and Benefits:**

- Easy to install
- 14 digit PIN code pad, up to 8000 code variations
- · Suitable for light duty, internal use
- · Hold open function