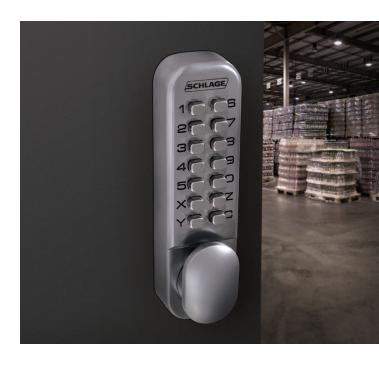

Ideally suited to areas which require restricted but convenient access, such as offices, workshops and storerooms.