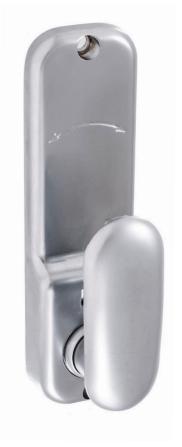

# MECHANICAL DIGITAL LOCK BY SCHLAGE

# Economical functionality and convenience.

The new Schlage Mechanical Digital Lock comes complete with an optional hold open function. A simple mechanical push button digital solution for applications where simplicity and convenience of use are paramount.

Ideally suited to areas which require restricted but convenient access, such as offices, workshops and storerooms.

### **Specifications:**

- · Satin chrome plate finish
- Suits door thickness 32mm 50mm
- 60mm back set
- 7 year mechanical and finish warranty

## **Features and Benefits:**

- Easy to install
- 14 digit PIN code pad, up to 8000 code variations
- · Suitable for light duty, internal use
- · Hold open function