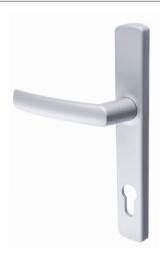

**PULL HANDLE** 

STELLA® SLIDING DOOR

FLUSH PULL

SLIMLINE

**ESCUTCHEON** 

STELLA® BI-FOLD DOOR

STELLA® HINGED DOOR

STELLA® WINDOW HARDWARE\*

SQUARE - HIGH PROFILE

**ROUND - HIGH PROFILE** 

 $<sup>^{\</sup>star}$  Available in both left and right opening and high and low profiles