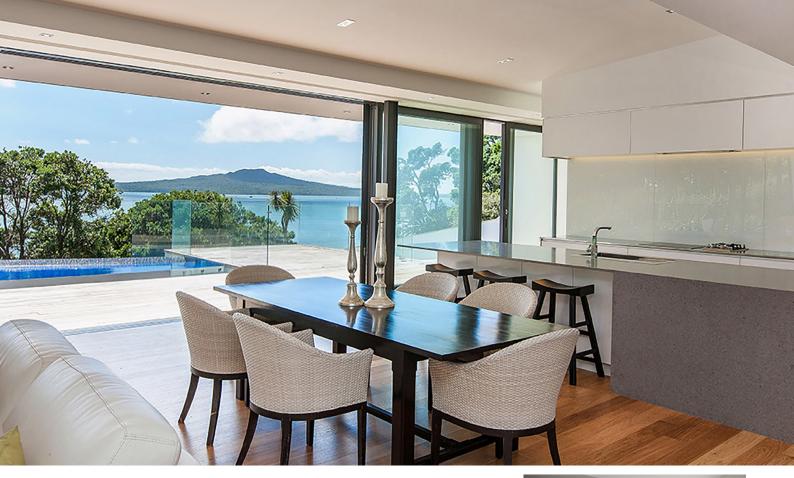

## **Exclusive Colour Matching Services**

The Stella range can be colour matched to your aluminium joinery, ensuring a stylish and consistent look throughout your home. And with over 40 powder coat colours available the choice to create your own look is almost limitless.

This colour matching service is available exclusively through Fairview and Elite window and door manufacturers, and is backed by an industry-leading 15 year manufacturers' warranty\*.

Security, style and peace of mind – you'll love your view.