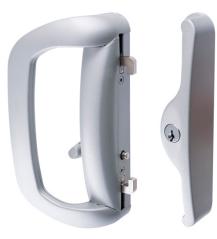

**PULL HANDLE** 

STELLA® SLIDING DOOR

FLUSH PULL

SLIMLINE

**ESCUTCHEON** 

STELLA® BI-FOLD DOOR

STELLA® HINGED DOOR

STELLA® WINDOW HARDWARE\*

SQUARE - HIGH PROFILE

**ROUND - HIGH PROFILE** 

 $<sup>^{\</sup>star}$  Available in both left and right opening and high and low profiles