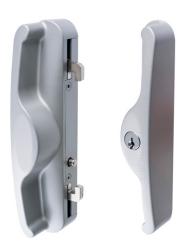

**PULL HANDLE** 

STELLA® SLIDING DOOR

FLUSH PULL

SLIMLINE

**ESCUTCHEON** 

STELLA® BI-FOLD DOOR

STELLA® HINGED DOOR

STELLA® WINDOW HARDWARE\*