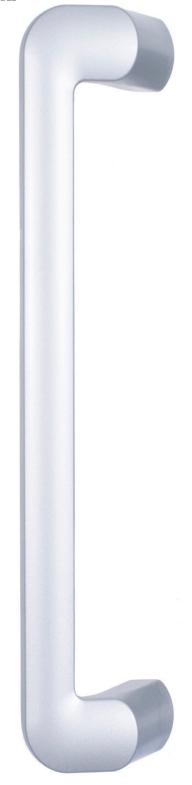

**PULL HANDLE** 

STELLA® SLIDING DOOR

FLUSH PULL

SLIMLINE

**ESCUTCHEON** 

STELLA® BI-FOLD DOOR

STELLA® HINGED DOOR

STELLA® WINDOW HARDWARE\*