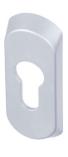

**PULL HANDLE** 

STELLA® SLIDING DOOR

FLUSH PULL

SLIMLINE

**ESCUTCHEON** 

STELLA® BI-FOLD DOOR

STELLA® HINGED DOOR

STELLA® WINDOW HARDWARE\*

SQUARE - HIGH PROFILE

**ROUND - HIGH PROFILE** 

 $<sup>^{\</sup>star}$  Available in both left and right opening and high and low profiles