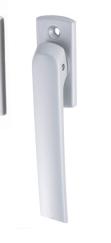

**PULL HANDLE** 

STELLA® SLIDING DOOR

FLUSH PULL

SLIMLINE

**ESCUTCHEON** 

STELLA® BI-FOLD DOOR

STELLA® HINGED DOOR

STELLA® WINDOW HARDWARE\*