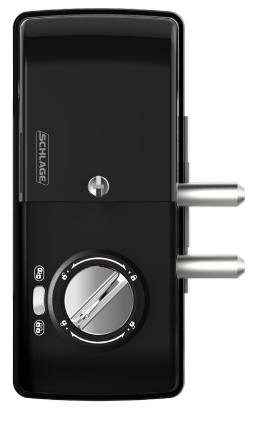

### Batteries

Requires 4 x AA Alkaline batteries

The New Schlage S-260 Glass Door Lock requires no drilling or connection to mains power, is easy to install and programs in minutes, with a number of patented user features to make it simple and secure. This unique glass door lock is non-handed, with the keypad automatically flipping according to the handing. Installation is as easy as removing the backing strip, sticking the bracket to glass and sliding the lock body on. Perfect for use on frameless glass doors, with an optional strike for those in glass frames or double doors. The battery operated lock can be operated with cards, fob's or the keypad.

Front

Back

Strike (Optional)

в

S-260