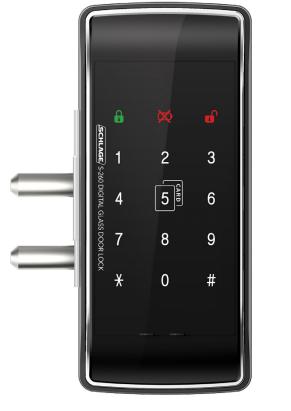

# **Exceptional convenience**

- Access your office or business by PIN code, card or fob
- Keypad protection system
- Illuminated numeric keypad
- Volume and mute controls
- No wiring needed
- No drilling required

### **Enhanced security**

- Anti-theft system plus a built-in alarm senses potential door attacks
- Two deadbolts

### Batteries

Requires 4 x AA Alkaline batteries

The New Schlage S-260 Glass Door Lock requires no drilling or connection to mains power, is easy to install and programs in minutes, with a number of patented user features to make it simple and secure. This unique glass door lock is non-handed, with the keypad automatically flipping according to the handing. Installation is as easy as removing the backing strip, sticking the bracket to glass and sliding the lock body on. Perfect for use on frameless glass doors, with an optional strike for those in glass frames or double doors. The battery operated lock can be operated with cards, fob's or the keypad.