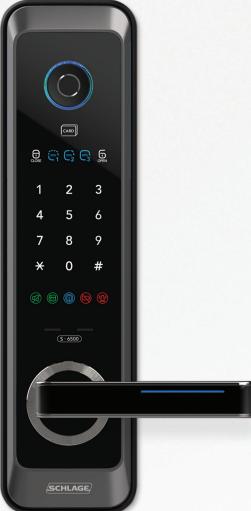

#### Keyless convenience

- Access your home by user PIN, card or FOB, fingerprint or optional remote key
- Illuminated numeric touch pad
- Never get a key cut again
- Extremely easy to set up and operate with voice control
- Volume and mute controls
- Batteries included

#### Enhanced security

- Built-in alarm sense potential door attacks
- Door re-locks itself when left unlocked

The codes can be individually added and deleted using the simple menu.

The lock can be operated using several convenient ways, including the keypad, card, fob, stick-on patches or finger-print reader. There is also a key override in case of an emergency.

The S-6500F also has additional security features such as a built-in alarm which can sense forced entry, and an auto re-lock feature if the door is left unlocked for a period. The door unlocks from the inside by rotating the lever from the inside at any time, making it easy to exit in an emergency.