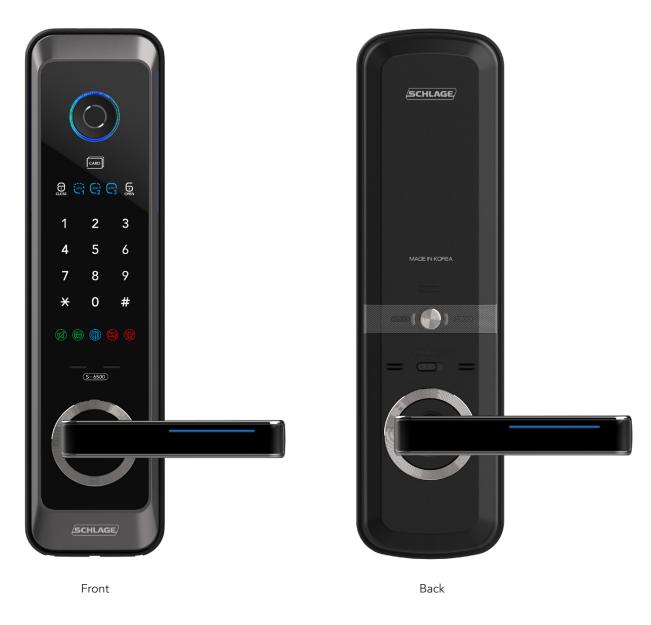

#### Credentials:

Card

Fob

Stick-on Patch

Optional RF Remote Key

We believe that **style lives in the details,** because it's the details that bring everything together in a home.

Our door hardware, deadbolts and electronic locks provide **open possibilities** for homeowners to reflect their style.