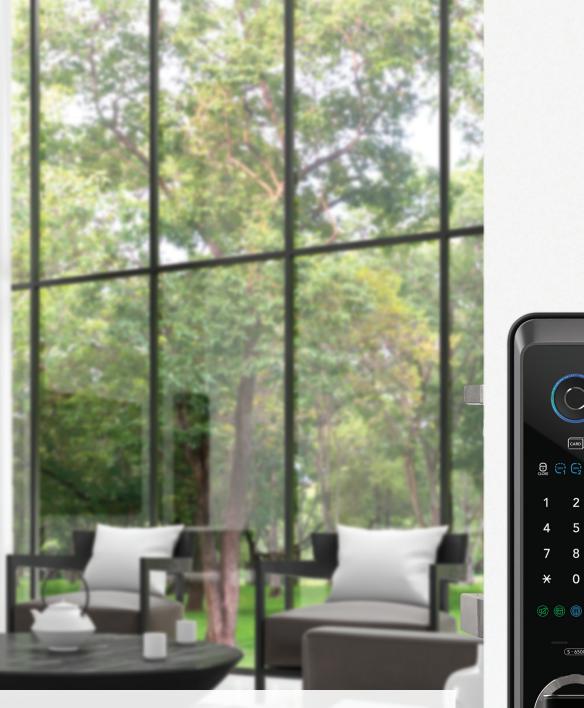

### Schlage **S-6500F** Simple & stylish security.

# The Schlage S-6500F digital touchpad lock with fingerprint reader, **gives you peace of mind with flexibility for modern lives**.

#### S-6500F

S-6500F