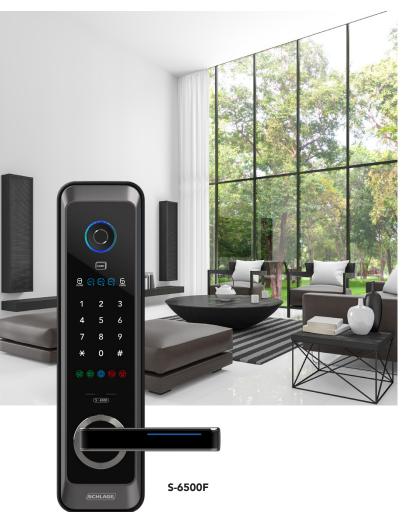

### Schlage **S-6500F** Simple & stylish security.

# The Schlage S-6500F digital touchpad lock with fingerprint reader, **gives you peace of mind with flexibility for modern lives**.

#### S-6500F

S-6500F